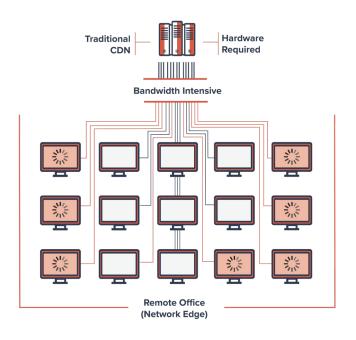

#### How Kollective Scales Video Distribution

Kollective uses smart peering technology to deliver live and on-demand video behind the corporate firewall.

Peering reduces up to 99% of the bandwidth needed for video distribution, providing you confidence your network has the capacity to stream video at scale.