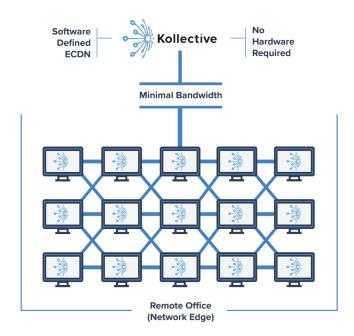

#### How Kollective Scales Video Distribution

Kollective uses smart peering technology to deliver live and on-demand video behind the corporate firewall.

Peering reduces up to 99% of the bandwidth needed for video distribution, providing you confidence your network has the capacity to stream video at scale.