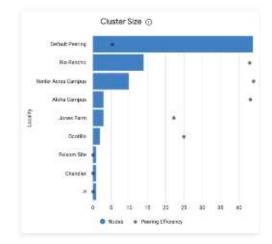

# **Network Efficiency Reporting**

Explore interactive peering cluster graphs to deliver innovative savings and efficiency stats.

### **Peering Cluster**

Innovative peering cluster graphs display QoE visuals with node, IP address, and byte details.