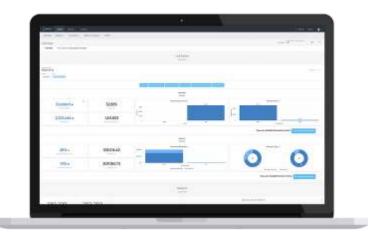

**Advanced ECDN Insights and Reporting** 

Kollective Analytics produces live event insights and ECDN reporting metrics to maximize your content delivery investment.

## **Convenient Performance Tracking**

Monitor quality scores, event views, peering efficiency and bandwidth savings from a central activity dashboard.

# **Advanced Delivery & Consumption Views**

Investigate geographic distributions and granular viewership tiles to push event performance to the next level.

## **Instant Activity and Event Management**

Filter events by live now and recent activities and drill into viewer experience metrics.